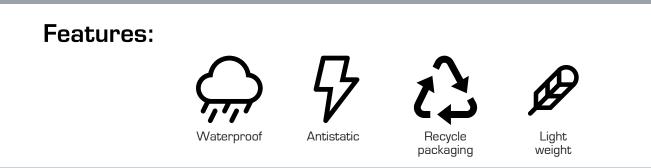

- **Upper** in strong and durable textile with PU coated features to ensure stability modern design

- **Waterproof,** with our 3 layers waterproof PTFE membrane, we ensure dry feet and high breathability throughout the day

- **SR approved PU outsole** which provides high slip resistance and lightness

- Weight: 347 g (EU size 42)

2Be | Baldersbuen 33 | 2640 Hedehusene, Denmark | www.2befootwear.com | +45 46 55 00 00