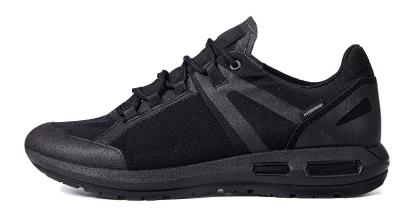

- **Upper** in strong and durable textile with PU coated features to ensure stability modern design

- **Waterproof,** with our 3 layers waterproof PTFE membrane, we ensure dry feet and high breathability throughout the day

- **SR approved PU outsole** which provides high slip resistance and lightness

- Weight: 347 g (EU size 42)

2Be | Baldersbuen 33 | 2640 Hedehusene, Denmark | www.2befootwear.com | +45 46 55 00 00